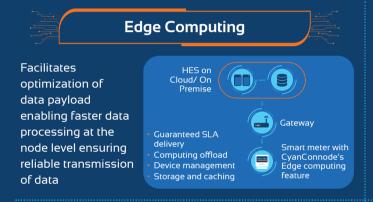

## **Network Management System**

CyanConnode's solution architecture is the only one to provide NMS for cellular meters in India

Ensures real time visibility and monitoring of communication node status through geo mapping